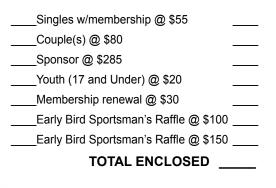

| Single (Dinner and Annual Membership)\$55                                                               |
|---------------------------------------------------------------------------------------------------------|
| Couple (2 Dinners/1 Annual Membership)\$80                                                              |
| Sponsor (1 Dinner/1 Sponsor Membership)\$285                                                            |
| Youth (17 and under — Membership & Dinner)\$20                                                          |
| Membership Renewal Only (I can't attend, but please renew my membership)\$30                            |
| <b>New Member Sponsored by:</b><br>Sponsoring member will receive \$60 in Sportsman's<br>Raffle Tickets |
| Name                                                                                                    |
|                                                                                                         |